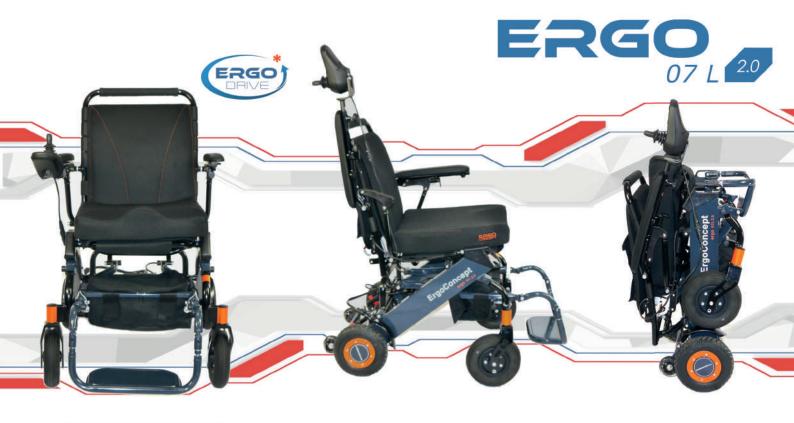

### **ULTRA LÉGER**

COMPACT

Issu de l'industrie du cycle, Ergo 07L 2.0 offre une légeté et une maniabilité inégalées sur le marché! 22 kg

Ergo 07L 2.0 est idéal dans un espace réduit (largeur 56 cm). Moins d'1 m2 pour faire demi-tour!

### PLIAGE REPENSÉ

Le nouveau système de pliage permet de plier/déplier le fauteuil en un seul geste.. 3 secondes.

### DESIGN

Ergo 07L 2.0 a été totalement relooké! Avec ses nouvelles couleurs "tendances et ses fourches en aluminium!