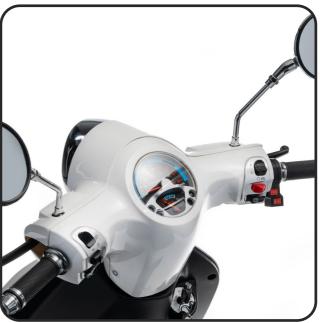

#### FEATURES

Horn Rearview mirrors Steering wheel lock Parking brake Analogue display USB port Anti-tipping safety wheels