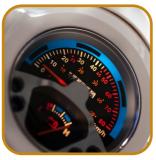

#### FEATURES

Horn Rearview mirrors Steering wheel lock Parking brake Analogue display USB port Anti-tipping safety wheels