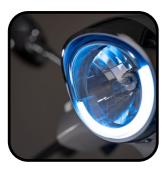

#### LIGHTS

Low beam headlight: HS1 High beam headlight: HS1 Position lights: LED (integrated with lamp) Front and rear signal lights: LED (integrated with lamp) Brake light: LED (integrated with lamp) Hazard lights: LED (integrated with lamp) Registration plate light: LED (integrated with lamp)