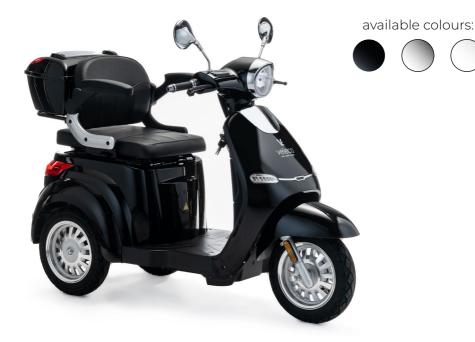

# CRISTAL

Do you live in the area with uneven terrain, that only **CRISTAL** electric mobility scooter, a 3-wheeler with full suspension vehicle can tackle? **CRISTAL** from Veleco is an electric mobility scooter equipped with 1000 W motor, which can easily deal with any kind of road obstacle. Available in three luxurious colours: black, silver and white. It is well suited for all refined users.