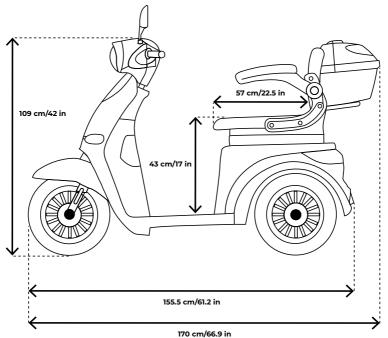

#### **OVERVIEW**

Max user weight: 160 kg / 25.2 st Scooter weight: 120 kg / 18.9 st Hill climbing ability: 17° Maximum range on single charge: 40-60 km / 24.9-37.3 mi Speed of response: Low Maximum speed: 8 mph / 12 km/h Acceleration system: Right-hand scooter throttle Seat adjustment: Yes Suspension: Full Compliant with DVLA requirments: Yes Scooter class: Class-3 Vehicle autonomy: Level 0 Optimal air humidity for storage and use: 30% Working temperature of electronic parts: -10 °C to +40 °C Turning radius: 224 cm / 88.2"