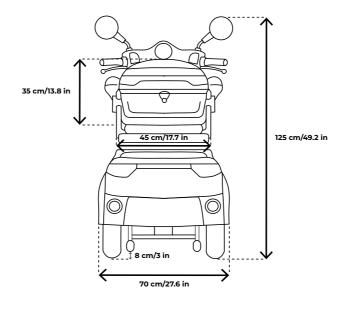

#### **OVERVIEW**

Max user weight: 160 kg / 25.2 st Scooter weight: 120 kg / 18.9 st Hill climbing ability: 17° Maximum range on single charge: 40-60 km / 24.9-37.3 mi Speed of response: Low Maximum speed: 8 mph / 12 km/h Acceleration system: Right-hand scooter throttle Seat adjustment: Yes Suspension: Full Compliant with DVLA requirments: Yes Scooter class: Class-3 Vehicle autonomy: Level 0 Optimal air humidity for storage and use: 30% Working temperature of electronic parts: -10 °C to +40 °C Turning radius: 224 cm / 88.2"