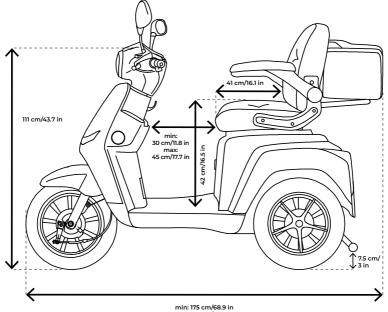

#### OVERVIEW

Max user weight: 160 kg / 25.2 st Scooter weight: 103 kg / 16.2 st (w/ Lead-Acid battery), 88 kg / 13.9 st (w/ Lithium-Ion battery) Hill climbing ability: 17° Maximum range on single charge: 45-50 km / 28-31.1 mi Speed of response: Low Maximum speed: 8 mph / 12 km/h Acceleration system: Acceleration button Seat adjustment: Yes Suspension: Full Compliant with DVLA requirments: Yes Scooter class: Class-3 Vehicle autonomy: Level 0 Optimal air humidity for storage and use: 30% Working temperature of electronic parts: -10 °C to +40 °C Turning radius: 165 cm / 65"

## **TURRIS**

min: 175 cm/68.9 in max: 190 cm/74.8 in