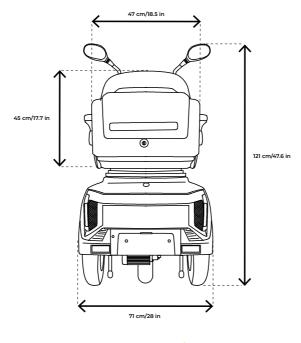

#### OVERVIEW

Max user weight: 160 kg / 25.2 st Scooter weight: 103 kg / 16.2 st (w/ Lead-Acid battery), 88 kg / 13.9 st (w/ Lithium-Ion battery) Hill climbing ability: 17° Maximum range on single charge: 45-50 km / 28-31.1 mi Speed of response: Low Maximum speed: 8 mph / 12 km/h Acceleration system: Acceleration button Seat adjustment: Yes Suspension: Full Compliant with DVLA requirments: Yes Scooter class: Class-3 Vehicle autonomy: Level 0 Optimal air humidity for storage and use: 30% Working temperature of electronic parts: -10 °C to +40 °C Turning radius: 165 cm / 65"