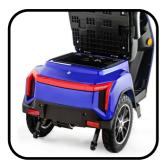

# TURRIS

**TURRIS** is a 3-wheeled mobility scooter equipped with the latest technology; full LED lighting, modern display and roomy lockable trunk. Its adjustable, full seat with folding armrests provide a comfortable riding position. The entire seat can be adjusted to suit your needs. TURRIS is more stable and safer than twowheeled vehicles. Small rear stabilizer wheels provide additional safety on slopes.