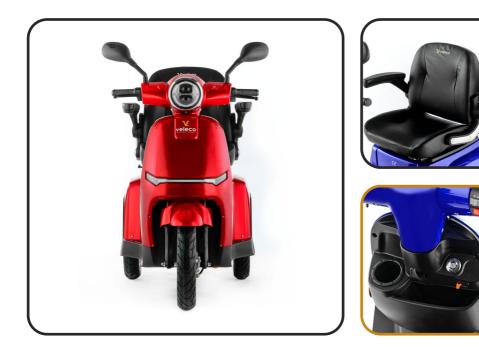

# TURRIS

**TURRIS** is a 3-wheeled mobility scooter equipped with the latest technology; full LED lighting, modern display and roomy lockable trunk. Its adjustable, full seat with folding armrests provide a comfortable riding position. The entire seat can be adjusted to suit your needs. TURRIS is more stable and safer than twowheeled vehicles. Small rear stabilizer wheels provide additional safety on slopes.

#### FEATURES

Horn Rearview mirrors Steering wheel lock Parking brake Electric LED display USB Port Alarm Remote control Comfortable seat Anti-tipping safety wheels