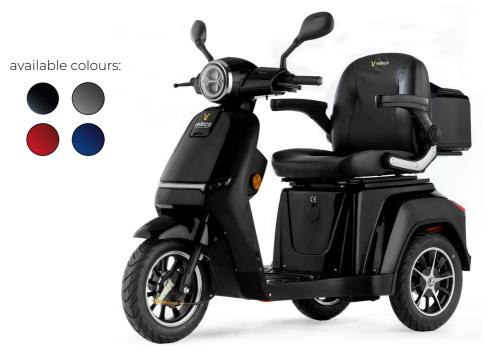

# TURRIS

**TURRIS** is a 3-wheeled mobility scooter equipped with the latest technology; full LED lighting, modern display and roomy lockable trunk. Its adjustable, full seat with folding armrests provide a comfortable riding position. The entire seat can be adjusted to suit your needs. TURRIS is more stable and safer than twowheeled vehicles. Small rear stabilizer wheels provide additional safety on slopes.

The scooter comes **assembled** and **ready to go!** 

#### FEATURES

Horn Rearview mirrors Steering wheel lock Parking brake Electric LED display USB Port Alarm Remote control Comfortable seat Anti-tipping safety wheels