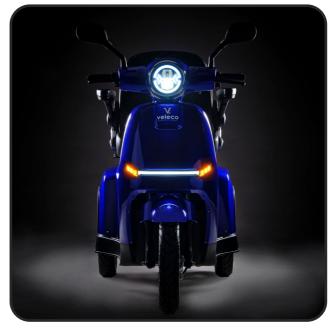

# TURRIS

**TURRIS** is a 3-wheeled mobility scooter equipped with the latest technology; full LED lighting, modern display and roomy lockable trunk. Its adjustable, full seat with folding armrests provide a comfortable riding position. The entire seat can be adjusted to suit your needs. TURRIS is more stable and safer than twowheeled vehicles. Small rear stabilizer wheels provide additional safety on slopes.

#### LIGHTS

Low beam headlight: LED (integrated with lamp) High beam headlight: LED (integrated with lamp) Tail lights: LED (integrated with lamp) Daytime running lights: LED (integrated with lamp) Signal lights: LED (integrated with lamp) Brake light: LED (integrated with lamp) Hazard lights: LED (integrated with lamp)