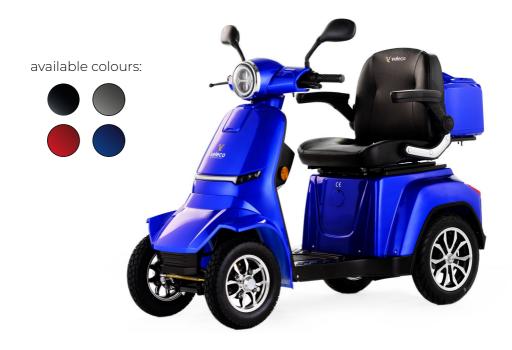

# **GRAVIS**

4 Wheeled Mobility Scooter **GRAVIS** is our heavy-duty disability scooter, which can be used in any road conditions thanks to its great suspension system. On top of that it is equipped with modern LED lighting which provides a lot of safety in the night and are highly visible in any conditions. Model **GRAVIS** is a perfect solution to everyone who looks for full stability and a sense of security when driving a mobility scooter.