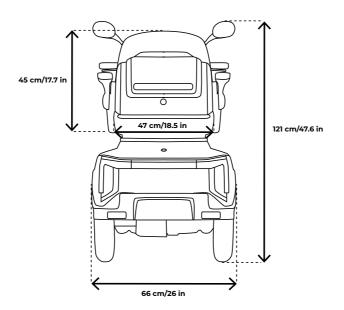

#### **OVERVIEW**

Max user weight: 160 kg / 25.2 st Scooter weight: 125 kg / 19.7 st

Hill climbing ability: 17°

Maximum range on single charge: 45-

60 km / 28-37.3 mi Speed of response: Low

Maximum speed: 8 mph / 12 km/h Acceleration system: Right-hand sco-

parts: -10 °C to +40 °C Turning radius: 220 cm / 86.6"