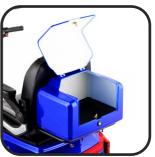

#### **FEATURES**

Horn

Rearview mirrors Steering wheel lock

Parking brake

Electric LED display

**USB Port** Alarm

Remote control

Comfortable seat