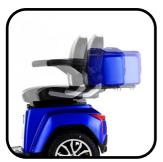

# **GRAVIS**

4 Wheeled Mobility Scooter **GRAVIS** is our heavy-duty disability scooter, which can be used in any road conditions thanks to its great suspension system. On top of that it is equipped with modern LED lighting which provides a lot of safety in the night and are highly visible in any conditions. Model **GRAVIS** is a perfect solution to everyone who looks for full stability and a sense of security when driving a mobility scooter.