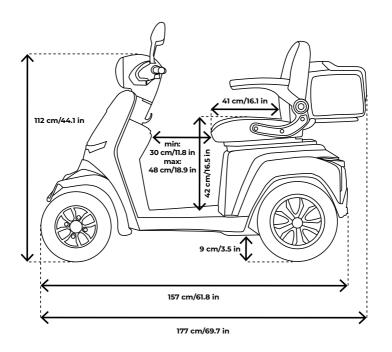

#### **OVERVIEW**

Max user weight: 160 kg / 25.2 st Scooter weight: 125 kg / 19.7 st

Hill climbing ability: 17°

Maximum range on single charge: 45-

60 km / 28-37.3 mi Speed of response: Low

Maximum speed: 8 mph / 12 km/h Acceleration system: Right-hand sco-

parts: -10 °C to +40 °C Turning radius: 220 cm / 86.6"