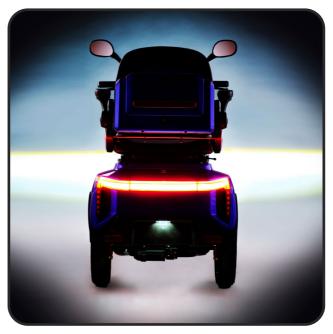

# **GRAVIS**

4 Wheeled Mobility Scooter **GRAVIS** is our heavy-duty disability scooter, which can be used in any road conditions thanks to its great suspension system. On top of that it is equipped with modern LED lighting which provides a lot of safety in the night and are highly visible in any conditions. Model **GRAVIS** is a perfect solution to everyone who looks for full stability and a sense of security when driving a mobility scooter.

#### LIGHTS

Low beam headlight: LED (integrated with lamp)

High beam headlight: LED (integrated with lamp)

Tail lights: LED (integrated with lamp) Daytime running lights: LED (integrated with lamp)

Signal lights: LED (integrated with

lamp)

Brake light: LED (integrated with lamp) Hazard lights: LED (integrated with lamp)