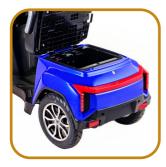

#### WHEELS

Amount: 4

Type of tyres: Pneumatic tubeless

Size: F 3.00-8" / R 3.00-10"

Tyre pressure: 2.25 bar / 225 kPa / 32.5

PSI