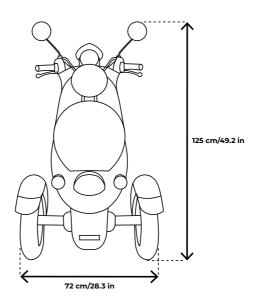

#### **OVERVIEW**

Max user weight: 199 kg / 31.3 st Scooter weight: 94 kg / 14.8 st

Hill climbing ability: 17°

Maximum range on single charge: 40-

60 km / 24.9-37.3 mi

Speed of response: Medium Maximum speed: 8 mph / 12 km/h Acceleration system: Right-hand sco-

oter throttle

Seat adjustment: No Suspension: Full

Compliant with DVLA requirments: Yes

Scooter class: Class-3 Vehicle autonomy: Level 0

Optimal air humidity for storage and

use: 30%

Working temperature of electronic

parts: -10 °C to +40 °C Turning radius: 195 cm / 76.8"