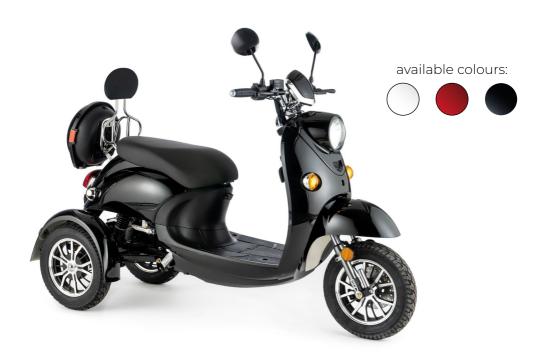

# **ZT63**

Our **ZT63** electric scooter is a perfect choice for any customer who fancies the look straight from early and middle 1900s. This retro-Italian style mobility scooter is a perfect balance between old body and brand-new heart of the vehicle. This model is favoured by everyone who prefers to have their mobility vehicle not look like a mobility aid.

## **FEATURES**

Horn

Rearview mirrors Steering wheel lock Parking brake Electric LED display Alarm

Remote control

veleco.eu