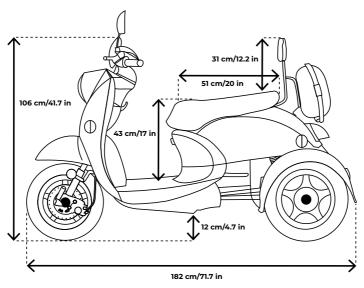

#### **OVERVIEW**

Max user weight: 199 kg / 31.3 st Scooter weight: 94 kg / 14.8 st

Hill climbing ability: 17°

Maximum range on single charge: 40-

60 km / 24.9-37.3 mi

Speed of response: Medium Maximum speed: 8 mph / 12 km/h Acceleration system: Right-hand sco-

oter throttle

Seat adjustment: No Suspension: Full

Compliant with DVLA requirments: Yes

Scooter class: Class-3 Vehicle autonomy: Level 0

Optimal air humidity for storage and

use: 30%

Working temperature of electronic

parts: -10 °C to +40 °C Turning radius: 195 cm / 76.8"