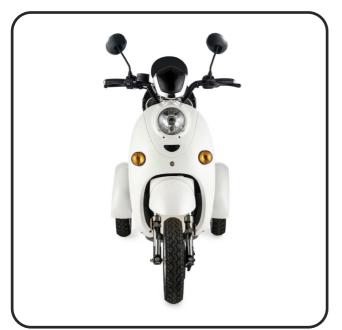

# **ZT63**

Our **ZT63** electric scooter is a perfect choice for any customer who fancies the look straight from early and middle 1900s. This retro-Italian style mobility scooter is a perfect balance between old body and brand-new heart of the vehicle. This model is favoured by everyone who prefers to have their mobility vehicle not look like a mobility aid.