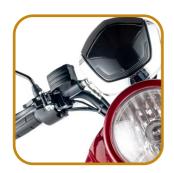

#### LIGHTS

Low beam headlight: S2 High beam headlight: S2 Position lights: W5W Tail lights: P21/5 W Daytime running lights: S2 Signal lights: R10W 12V Brake light: P21/5 W

Hazard lights: R10W 12V

## **FEATURES**

Horn

Rearview mirrors Steering wheel lock Parking brake Electric LED display Alarm

Remote control

veleco.eu