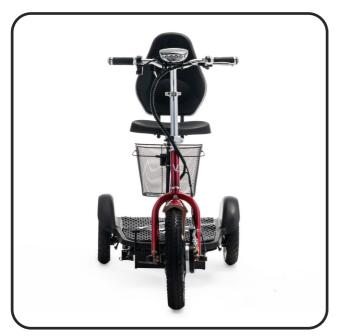

# **ZT16**

available colours:

Speed through the pavement with trike mobility scooter **ZT16**. With just a gentle twist of your grip, you can ride around your area, visit favourite shops and those far away parks that you long for. Save your time by driving securely on **ZT16** for all of your daily mobility needs. The model **ZT16** comes with a detachable basket, which makes it perfect as a simple shopping vehicle. It is a perfect choice for someone without driving licence who wants to save time when visiting far away shops.

### **OVERVIEW**

Max user weight: 120 kg / 18.9 st Scooter weight: 51 kg / 8 st Hill climbing ability: 17°

Maximum range on single charge: 25-

30 km / 15.5-18.6 mi Speed of response: High

Maximum speed: 8 mph / 12 km/h Acceleration system: Right-hand sco-

oter throttle

Seat adjustment: Yes Suspension: No

Compliant with DVLA requirments: No

Scooter class: Class-2 Vehicle autonomy: Level 0

Optimal air humidity for storage and

use: 30%

Working temperature of electronic

parts: -10 °C to +40 °C Turning radius: 90 cm / 35.4"

#### WHEELS

Amount: 3 Type of tyres: Inflatable tyre Size: F 2.5-16" R 2.25-12.5"

Tyre pressure: 2.5 bar / 250 kPa / 36 PSI

### **FEATURES**

Horn
Parking brake
Electric LED display
Adjustable and foldable handlebar
Adjustable and removable seat

veleco.eu

**ZT16** 