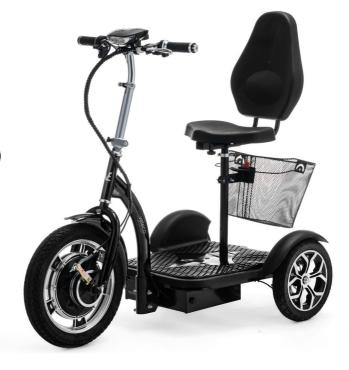

# **ZT16**

available colours:

Speed through the pavement with trike mobility scooter **ZT16**. With just a gentle twist of your grip, you can ride around your area, visit favourite shops and those far away parks that you long for. Save your time by driving securely on **ZT16** for all of your daily mobility needs. The model **ZT16** comes with a detachable basket, which makes it perfect as a simple shopping vehicle. It is a perfect choice for someone without driving licence who wants to save time when visiting far away shops.

The scooter comes **assembled** and **ready to go!** 