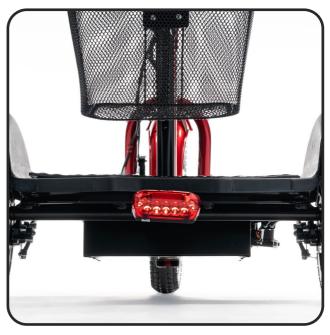

#### LIGHTS

Low beam headlight: LED (integrated with lamp)
Brake light: LED (integrated with lamp)