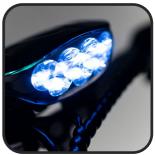

#### LIGHTS

Low beam headlight: LED (integrated with lamp)
Brake light: LED (integrated with lamp)