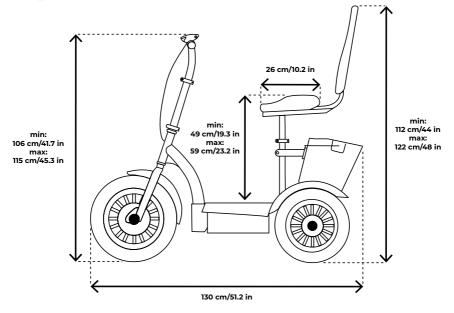

### **OVERVIEW**

Max user weight: 120 kg / 18.9 st Scooter weight: 51 kg / 8 st Hill climbing ability: 17°

Maximum range on single charge: 25-

30 km / 15.5-18.6 mi Speed of response: High

Maximum speed: 8 mph / 12 km/h Acceleration system: Right-hand sco-

oter throttle

Seat adjustment: Yes Suspension: No

Compliant with DVLA requirments: No

Scooter class: Class-2 Vehicle autonomy: Level 0

Optimal air humidity for storage and

use: 30%

Working temperature of electronic

parts: -10 °C to +40 °C Turning radius: 90 cm / 35.4"