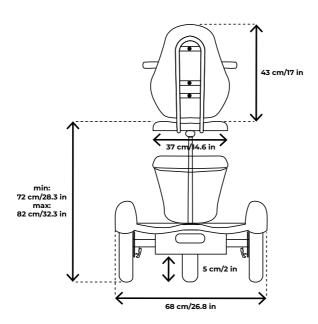

### **OVERVIEW**

Max user weight: 120 kg / 18.9 st Scooter weight: 51 kg / 8 st Hill climbing ability: 17°

Maximum range on single charge: 25-

30 km / 15.5-18.6 mi Speed of response: High

Maximum speed: 8 mph / 12 km/h Acceleration system: Right-hand sco-

oter throttle

Seat adjustment: Yes Suspension: No

Compliant with DVLA requirments: No

Scooter class: Class-2 Vehicle autonomy: Level 0

Optimal air humidity for storage and

use: 30%

Working temperature of electronic

parts: -10 °C to +40 °C Turning radius: 90 cm / 35.4"