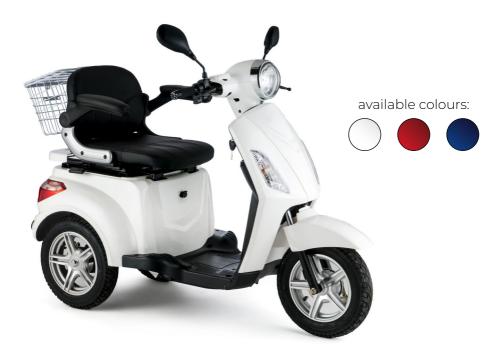

# **ZT15**

Produced by renowned manufacturer Veleco company, **ZT15** mobility scooter is known for its high quality. Assembled in Poland and delivered fully ready-to-drive, it is a perfect solution for everyone who has to deal with daily mobility problems of any kind. Being one of the first models manufactured by the company, it is a great vehicle for first time electric mobility scooter users.

#### **FEATURES**

Horn

Rearview mirrors Steering wheel lock Electric LED display Alarm

Remote control

Anti-tipping safety wheels

veleco.eu