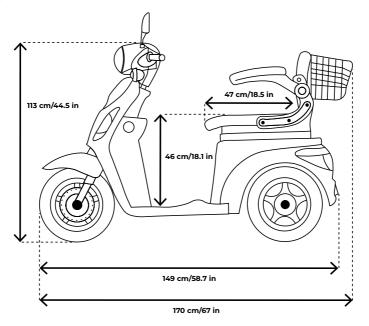

rts: -10 °C to +40 °C

Turning radius: 190 cm / 74.8"

#### **MOTOR**

Power: 900 W Voltage: 48 V

#### **BATTERY**

Type: Lead-Acid Capacity: 20 Ah Voltage: 48 V

Life cycle: 600 full charges

Charge time: ≈8 h

#### **BRAKES**

Front: Drum Rear: Drum

Magnetic brake: Yes

#### WHEELS

Amount: 3

Type of tyres: Pneumatic tubeless

Size: 3.00-10"

Tyre pressure: 2.25 bar / 225 kPa / 32.5

PSI

#### **LIGHTS**

Low beam headlight: S2 High beam headlight: S2 Position lights: W5W

Front and rear signal lights: P21/5 W

LED / R10W 12V

Brake light: P21/5 W LED

Hazard lights: P21/5 W LED / R10W 12V

Registration plate light: W5W

#### **FEATURES**

Horn

Rearview mirrors Steering wheel lock Electric LED display Alarm

Remote control

Anti-tipping safety wheels







veleco.eu



## **ZT15**