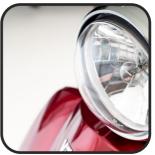

#### **LIGHTS**

Low beam headlight: S2 High beam headlight: S2 Position lights: W5W

Front and rear signal lights: P21/5 W

LED / R10W 12V

Brake light: P21/5 W LED

Hazard lights: P21/5 W LED / R10W 12V

Registration plate light: W5W