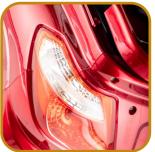

#### **LIGHTS**

Low beam headlight: S2 High beam headlight: S2 Position lights: W5W

Front and rear signal lights: P21/5 W

LED / R10W 12V

Brake light: P21/5 W LED

Hazard lights: P21/5 W LED / R10W 12V

Registration plate light: W5W