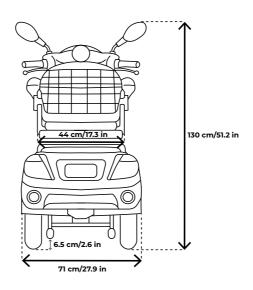

s: -10 °C to +40 °C

Turning radius: 190 cm / 74.8"

#### **MOTOR**

Power: 900 W Voltage: 48 V

#### **BATTERY**

Type: Lead-Acid Capacity: 20 Ah Voltage: 48 V

Life cycle: 600 full charges

Charge time: ≈8 h

#### **BRAKES**

Front: Drum Rear: Drum

Magnetic brake: Yes

#### WHEELS

Amount: 3

Type of tyres: Pneumatic tubeless

Size: 3.00-10"

Tyre pressure: 2.25 bar / 225 kPa / 32.5

PSI

#### **LIGHTS**

Low beam headlight: S2 High beam headlight: S2 Position lights: W5W

Front and rear signal lights: P21/5 W

LED / R10W 12V

Brake light: P21/5 W LED

Hazard lights: P21/5 W LED / R10W 12V

Registration plate light: W5W

#### **FEATURES**

Horn

Rearview mirrors Steering wheel lock Electric LED display Alarm

Remote control

Anti-tipping safety wheels







veleco.eu



## **ZT15**