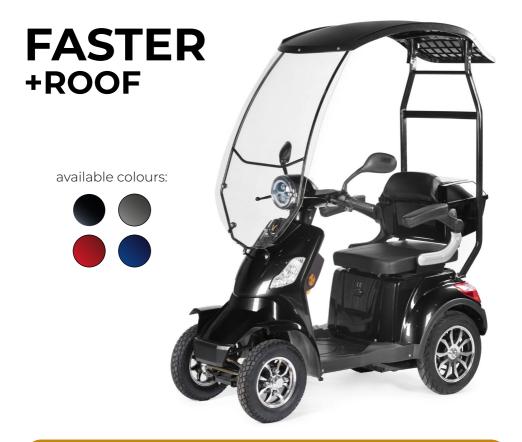

If you have ever felt too hot while enjoying the outdoors, then **FASTER** mobility scooter with roof is just what you need. With a perfect canopy, it will shield you from the heat, and it will make every ride much more pleasant. This model has been especially welcome by all those who love playing golf. Four wheel stability provide great support and the weighted roof keeps the vehicle to the ground while not impacting its other abilities.

# **FASTER** +ROOF