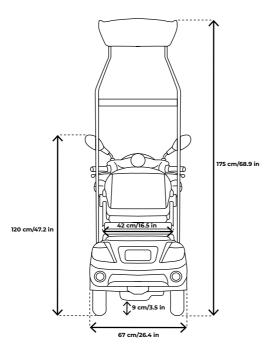

#### OVERVIEW

Max user weight: 160 kg / 25.2 st Scooter weight: 133 kg / 20.9 st (w/ Lead-Acid battery) / 117 kg / 18.4 st (w/ Lithium-Ion battery) Hill climbing ability: 17° Maximum range on single charge: 45-60 km / 28-37.3 mi Speed of response: Low Maximum speed: 8 mph / 12 km/h Acceleration system: Right-hand scooter throttle Seat adjustment: Yes Suspension: Full Compliant with DVLA requirments: Yes Scooter class: Class-3 Vehicle autonomy: Level 0 Optimal air humidity for storage and use: 30% Working temperature of electronic parts: -10 °C to +40 °C Turning radius: 220 cm / 86.6"