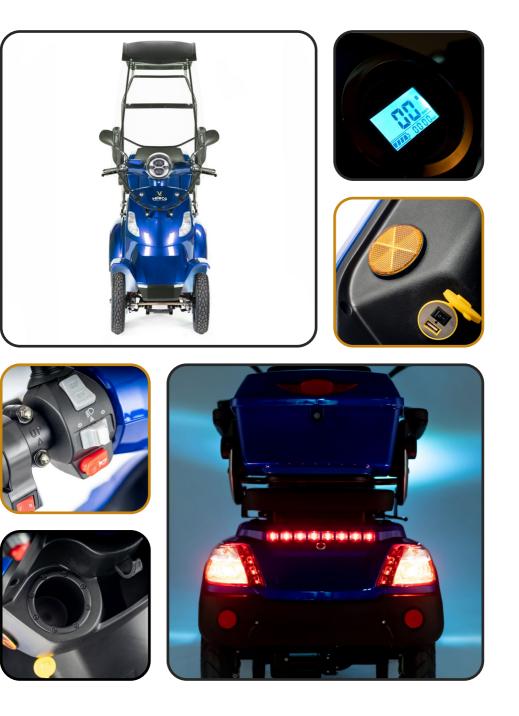

If you have ever felt too hot while enjoying the outdoors, then **FASTER** mobility scooter with roof is just what you need. With a perfect canopy, it will shield you from the heat, and it will make every ride much more pleasant. This model has been especially welcome by all those who love playing golf. Four wheel stability provide great support and the weighted roof keeps the vehicle to the ground while not impacting its other abilities.

# FEATURES

Horn Rearview mirrors Steering wheel lock Parking brake Electric LED display USB Port Roof and windshield Alarm Remote control

#### OVERVIEW

Max user weight: 160 kg / 25.2 st Scooter weight: 133 kg / 20.9 st (w/ Lead-Acid battery) / 117 kg / 18.4 st (w/ Lithium-Ion battery) Hill climbing ability: 17° Maximum range on single charge: 45-60 km / 28-37.3 mi Speed of response: Low Maximum speed: 8 mph / 12 km/h Acceleration system: Right-hand scooter throttle Seat adjustment: Yes Suspension: Full Compliant with DVLA requirments: Yes Scooter class: Class-3 Vehicle autonomy: Level 0 Optimal air humidity for storage and use: 30% Working temperature of electronic parts: -10 °C to +40 °C Turning radius: 220 cm / 86.6"