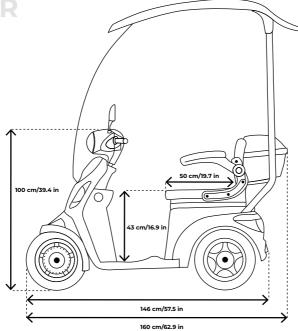

#### OVERVIEW

Max user weight: 160 kg / 25.2 st Scooter weight: 133 kg / 20.9 st (w/ Lead-Acid battery) / 117 kg / 18.4 st (w/ Lithium-Ion battery) Hill climbing ability: 17° Maximum range on single charge: 45-60 km / 28-37.3 mi Speed of response: Low Maximum speed: 8 mph / 12 km/h Acceleration system: Right-hand scooter throttle Seat adjustment: Yes Suspension: Full Compliant with DVLA requirments: Yes Scooter class: Class-3 Vehicle autonomy: Level 0 Optimal air humidity for storage and use: 30% Working temperature of electronic parts: -10 °C to +40 °C Turning radius: 220 cm / 86.6"