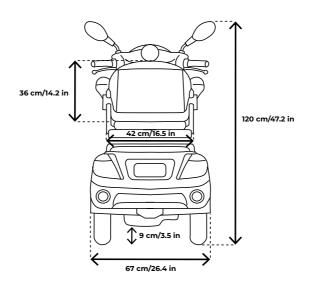

#### **OVERVIEW**

Max user weight: 160 kg / 25.2 st Scooter weight: 116 kg / 18.3 st (w/ Lead-Acid battery) / 100 kg / 15.7 st (w/

Lithium-Ion battery) Hill climbing ability: 17°

Maximum range on single charge: 45-