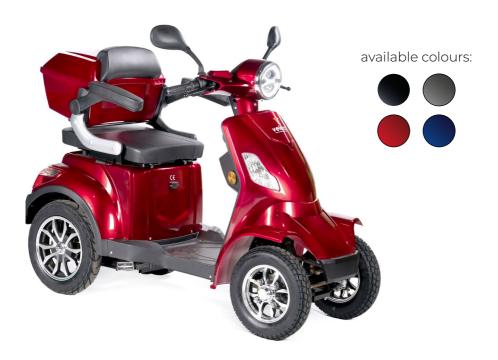

# **FASTER**

Model **FASTER** is a 4 wheel mobility scooter that will definitely take you anywhere safely. With this awesome model, you can feel as secure as possible when driving outside on any kind of road. Four wheels on a very powerful suspension system and adjustable seat make any trip as comfortable as possible. This model is an especially good choice for first time electric mobility scooter users that lack full confidence when driving.

#### **FEATURES**

Horn

Rearview mirrors Steering wheel lock Parking brake Electric LED display

USB Port Alarm

Remote control

veleco.eu