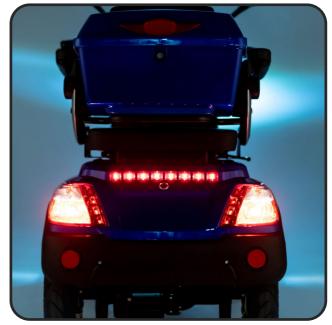

#### LIGHTS

Low beam headlight: LED (integrated with lamp)

High beam headlight: LED (integrated with lamp)

Position lights: LED (integrated with lamp)

Tail lights: LED (integrated with lamp) Front and rear signal lights: P21/5 W

LED / R10W 12V

Brake light: P21/5 W LED

Hazard lights: P21/5 W LED / R10W 12V