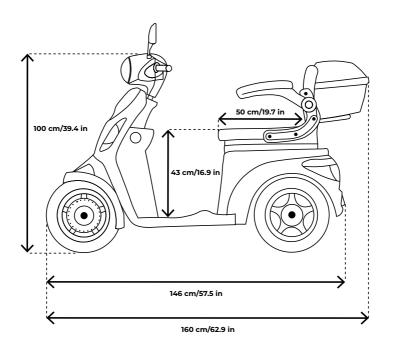

#### **OVERVIEW**

Max user weight: 160 kg / 25.2 st Scooter weight: 116 kg / 18.3 st (w/ Lead-Acid battery) / 100 kg / 15.7 st (w/

Lithium-Ion battery) Hill climbing ability: 17°

Maximum range on single charge: 45-