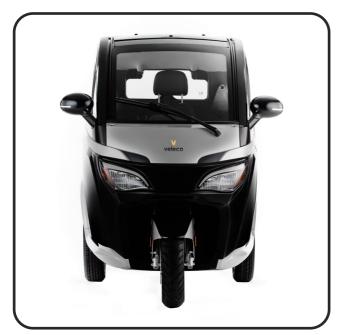

available colours:

**ADVENA** fully enclosed electric moped comes with many new technologies that are top of the shelf, catering to all of customer needs. Traveling safely from home to any destination of their pick has never been so comfortable. With a high range of up to 51 mi (ca. 82 km) and fully adjustable seat for the user, it offers a perfectly comfortable ride for two people.

### FEATURES

Horn Rearview mirrors Hand brake USB Port Reverse camera Alarm MP3/MP4 player Remote control Backseat Bluetooth connection Sunroof