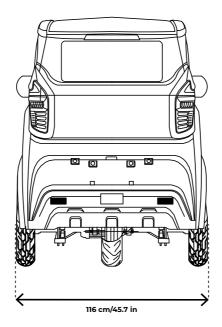

#### OVERVIEW

Max number of riders<sup>2</sup> Max user weight: 500 kg / 78.3 st Vehicle weight: 269 kg / 42.4 st Hill climbing ability: 15° Maximum range on single charge: 70-80 km / 43.5 - 49.7 mi Speed of response: Low Maximum speed: 28 mph / 45 km/h Acceleration system: Right-hand vehicle throttle Seat adjustment: Yes Suspension: Full Compliant with DVLA requirments: Yes Vehicle autonomy: Level 0 Optimal air humidity for storage and use: 30% Working temperature of electronic parts: -10 °C to +40 °C

#### WHEELS

Amount: 3 Type of tyres: Pneumatic tubeless Size: F 130/60-13 M/C, R 135/70-12 Tyre pressure: 2.25 bar / 225 kPa / 32.5 PSI