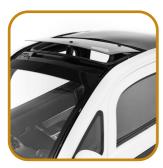

### FEATURES

Horn Rearview mirrors Hand brake USB Port Reverse camera Alarm MP3/MP4 player Remote control Backseat Bluetooth connection Sunroof