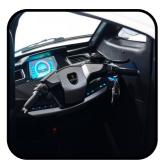

### FEATURES

Horn Rearview mirrors Hand brake USB Port Reverse camera Alarm MP3/MP4 player Remote control Backseat Bluetooth connection Sunroof