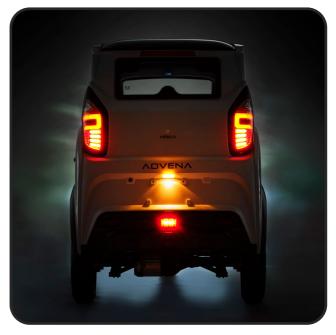

#### LIGHTS

Low beam headlight: LED (integrated with lamp) High beam headlight: LED (integrated with lamp) Tail lights: LED (integrated with lamp) Daytime running lights: LED (integrated with lamp) Signal lights: LED (integrated with lamp) Brake light: LED (integrated with lamp) Hazard lights: LED (integrated with lamp) Central tail lights: W3W 12V (E13) Mirror signal lights: LED (integrated with lamp) Registration plate light: LED