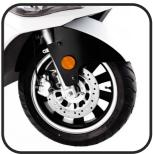

#### BRAKES

Front: Hydraulic disc Rear: Hydraulic disc Magnetic brake: No

#### WHEELS

Amount: 3 Type of tyres: Pneumatic tubeless Size: F 130/60-13 M/C, R 135/70-12 Tyre pressure: 2.25 bar / 225 kPa / 32.5 PSI