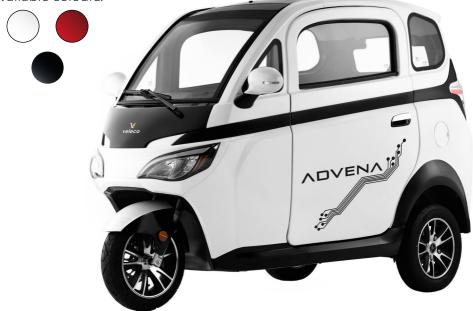

available colours:

**ADVENA** fully enclosed electric moped comes with many new technologies that are top of the shelf, catering to all of customer needs. Traveling safely from home to any destination of their pick has never been so comfortable. With a high range of up to 51 mi (ca. 82 km) and fully adjustable seat for the user, it offers a perfectly comfortable ride for two people.